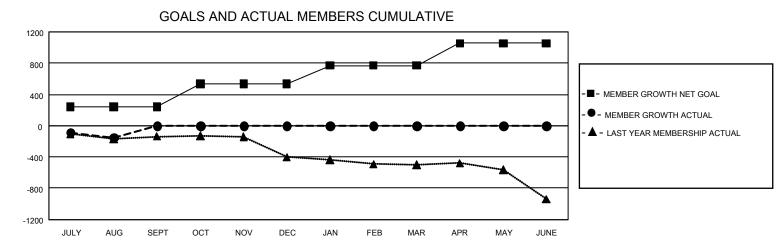

## GAT MONTHLY MEMBERSHIP PROGRESS REPORT

GMT Constitutional Area 1, Group J

REPORT DOES NOT INCLUDE CLUBS IN UNDISTRICTED AREAS.

| Clubs                 |               |           |               | Members               |                          |                         |                                                    |
|-----------------------|---------------|-----------|---------------|-----------------------|--------------------------|-------------------------|----------------------------------------------------|
| RESULTS FOR 2022-2023 |               |           |               | RESULTS FOR 2022-2023 |                          |                         |                                                    |
| QUARTER               | NEW CLUB GOAL | NEW CLUBS | DROPPED CLUBS | QUARTER               | EMBER GROWTH NET<br>GOAL | MEMBER GROWTH<br>ACTUAL | DROPPED MEMBERS<br>ACTUAL (including<br>transfers) |
| JULY/AUG/SEPT         | - 21          | 0         | 5             | JULY/AUG/SEPT         | 241                      | 267                     | 390                                                |
| OCT/NOV/DEC           | 27            | 0         | 0             | OCT/NOV/DEC           | 297                      | 0                       | 0                                                  |
| JAN/FEB/MAR           | 24            | 0         | 0             | JAN/FEB/MAR           | 231                      | 0                       | 0                                                  |
| APR/MAY/JUNE          | 21            | 0         | 0             | APR/MAY/JUNE          | 287                      | 0                       | 0                                                  |