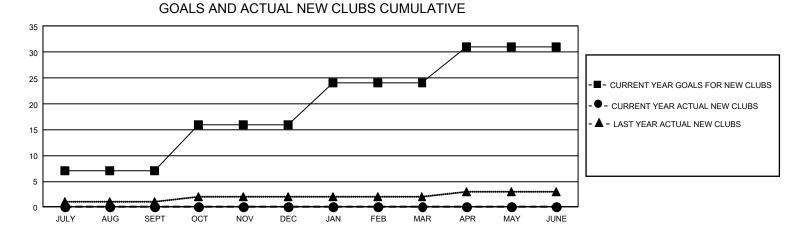

## GAT MONTHLY MEMBERSHIP PROGRESS REPORT

GMT Constitutional Area 1, Group J

REPORT DOES NOT INCLUDE CLUBS IN UNDISTRICTED AREAS.

| Clubs                 |               |           |               | Members               |                          |                         |                                                    |
|-----------------------|---------------|-----------|---------------|-----------------------|--------------------------|-------------------------|----------------------------------------------------|
| RESULTS FOR 2022-2023 |               |           |               | RESULTS FOR 2022-2023 |                          |                         |                                                    |
| QUARTER               | NEW CLUB GOAL | NEW CLUBS | DROPPED CLUBS | QUARTER               | EMBER GROWTH NET<br>GOAL | MEMBER GROWTH<br>ACTUAL | DROPPED MEMBERS<br>ACTUAL (including<br>transfers) |
| JULY/AUG/SEPT         | - 21          | 0         | 5             | JULY/AUG/SEPT         | 241                      | 267                     | 390                                                |
| OCT/NOV/DEC           | 27            | 0         | 0             | OCT/NOV/DEC           | 297                      | 0                       | 0                                                  |
| JAN/FEB/MAR           | 24            | 0         | 0             | JAN/FEB/MAR           | 231                      | 0                       | 0                                                  |
| APR/MAY/JUNE          | 21            | 0         | 0             | APR/MAY/JUNE          | 287                      | 0                       | 0                                                  |